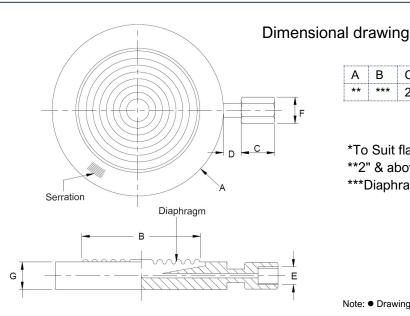

# Standard Parameters

Range : 1 kg/cm² to 160 kg/cm²

Process temperature : -40° C to 200° C or as per

filled fluid

Instrument connection : 1/4" NPT[F]

Process connection : Flange [ANSI/BS/DIN/JIS],

Suitable for 2" & above

Flange finish : Finish 125 to 250 AARH

# Materials of Construction

Diaphragm : AISI 316L SS
Pancake body / flange : AISI 316 SS
Fill fluid : Silicon oil-DC 200

| Α  | В   | С  | D | Е           | F      | G  |
|----|-----|----|---|-------------|--------|----|
| ** | *** | 20 | * | 1/4" NPT[F] | 17 Hex | 22 |

- \*To Suit flange raised face
- \*\*2" & above flanges as per ANSI, BS, DIN, JISS etc.
- \*\*\*Diaphragm size as per pressure range

Note: ● Drawings are not to scale ● All dimensions are in mm

Raised face : A2 Flat face : A3