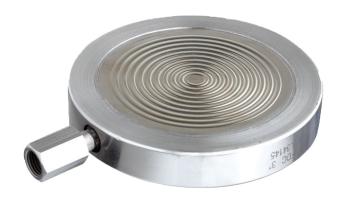

# Diaphragm Seal Wafer type (Pancake)

### Features:

- Laser welded diaphragm
- Suitable for slurry & high viscous service
- Easy to clean
- Flush fitment in pipeline
- Flushing ring flange & diaphragm are available in various types of SS & exotic material.

# Applications:

- Diaphragm seals are provided in the instruments like pressure gauge, switches, transmitters in order to isolate the sensing element from the main service due its corrosive viscous & sedimented nature & avoid clogging & solidification.
- This kind of seals are widely used in the viscous & corrosive services where flushing is required periodically & frequently