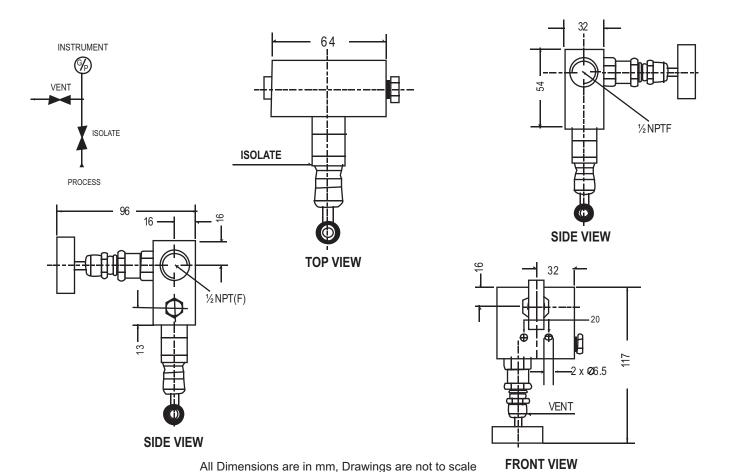

### **TWO VALVE MANIFOLD**

## 2VM

# Application:

2 valve manifolds are designed for connecting system impulse linesand transmitters. These manifolds are rugged in construction to withstagh pressures and temperatures. The manifolds are rated for pressures as high as 6000 PSI at 200°F or 4000 PSI at 500°F with PTFE Packing. For a Higher Temperatures Grafoil Packing is used

#### Features:

- ★ Threaded Vertical Port Inlet and Outlets
- ★ Isolation Bonnet on the sides, Equalizing Bonnet on the front.
- ★ Available in Exotic Materials

#### STANDARD CONNECTION

| Product | Process Side | Instrument Side | Vent / Drain |
|---------|--------------|-----------------|--------------|
| 2VM     | 1/2" NPT (F) | 1/2" NPT (F)    | 1/4" NPT (F) |