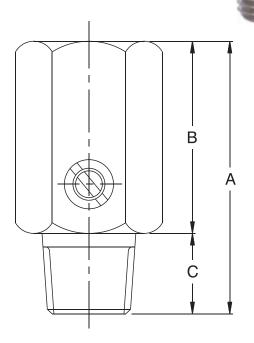

## **Dimensions:**

| Connections | Α  | В  | ØC | Hex. "H" A/F |
|-------------|----|----|----|--------------|
| 1/4" (MxF)  | 63 | 50 | 13 | 17.0         |
| 3/8" (MxF)  | 63 | 47 | 16 | 28.0         |
| 1/2" (MxF)  | 63 | 43 | 20 | 28.0         |