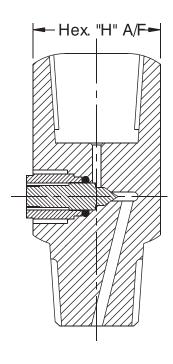

### Features::

These are designed to protect pressure instruments from sudden Pressure changes and fluctuation of pressurising fluid. Sudden Pressure changes are dampened before they reach the pressure Sensing element to minimise stress on it and giving it longer life. These find applications in hydraulic machines, compressors, Process plants etc.

## **Dimensions:**

| Connections | Α  | В  | ØC | Hex. "H" A/F |
|-------------|----|----|----|--------------|
| 1/4" (MxF)  | 63 | 50 | 13 | 17.0         |
| 3/8" (MxF)  | 63 | 47 | 16 | 28.0         |
| 1/2" (MxF)  | 63 | 43 | 20 | 28.0         |